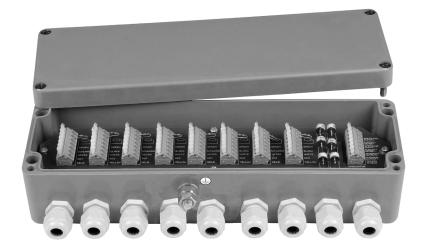

# **KPF** junction box

#### product description

This polyester junction box is available in 4 versions:

- Junction box KPF-4 to connect 4 load cells in parallel.
- Junction box KPF-6 to connect 6 load cells in parallel.
- Junction box KPF-8 to connect 8 load cells in parallel.
- Junction box KPF-10\* to connect 10 load cells in parallel.

Especially designed for weigh bridges and silos, including surge arrestors for lightning protection.

The junction box can be connected with a shielded 6-wire cable to the instrumentation. Corner trimming by resistors.