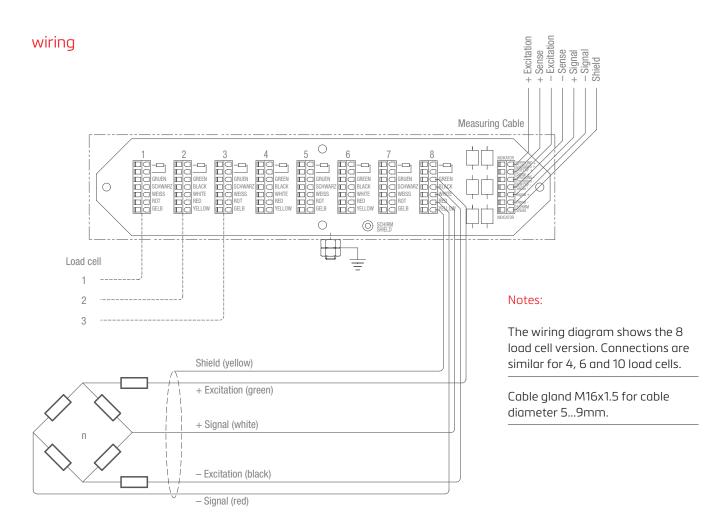

Especially designed for weigh bridges and silos, including surge arrestors for lightning protection.

The junction box can be connected with a shielded 6-wire cable to the instrumentation. Corner trimming by resistors.

Maximum cable diameter of 9mmCable connection with clamping terminals

Cable connection with clamping terminals