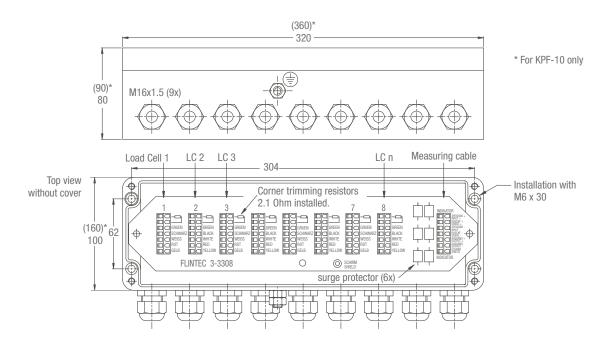

## product dimensions (mm)

Dimensions and specifications are subject to change without notice.